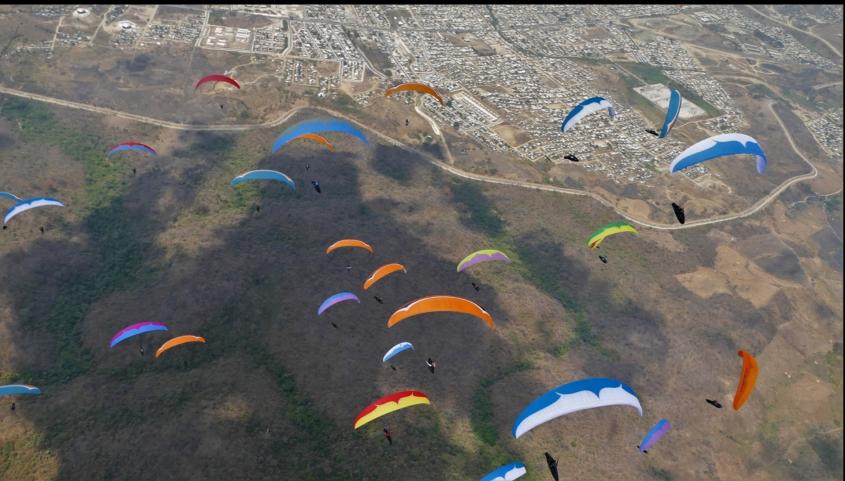

|

- Program your instrument
- Look at the route and discuss with team members
- Forget your plan and follow the gaggle

#### THE START



- Get in the air early
- Get high
- Get in position

#### PIMPING



3-4 wings 100m in-front,
 lower and spread out

- Brakes parked, arms folded
- NO DECISIONS
- Warning! Don't stay too much back

# WHEN TO PUSH

- Thermal ahead
- On the ridge
- Sinking Air
- Convergence
- Final Glide



# BOMBING OUT

- Don't do it!
- Switch modes
- Stick with zeros
- Sunshine



- Birds, gliders, trees moving
- Check the wind direction
- Find a friend

#### GOAL





#### https://vimeo.com/178859963

#### INSTRUMENTS

- RELIABLE
- EASY TO USE
- REDUNDANCY
- MOVING MAP
- MY DECK FLYMASTER LIVE, XC TRACK, XC TRACER

# FLYMASTER DISPLAY

<u>The five key pieces of information you really need and in order</u> <u>of importance are:</u>

- 1. An arrow to the next turn-point (competitions or other planned fli