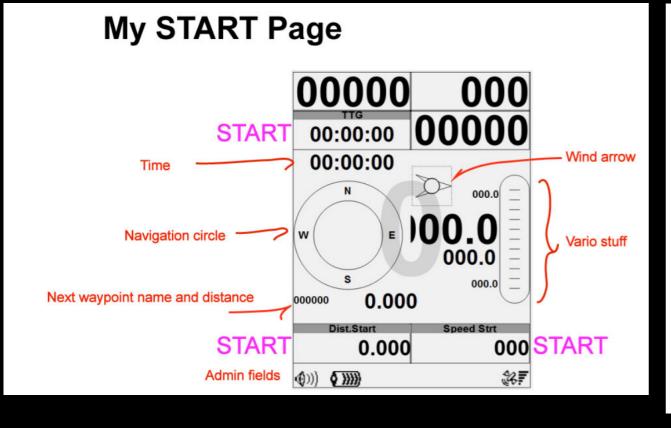

# FLYMASTER DISPLAY

<u>The five key pieces of information you really need and in order</u> <u>of importance are:</u>

- 1. An arrow to the next turn-point (competitions or other planned flights)
- 2. ground speed ("speed")
- 3. glide angle (or glide ratio or L/D)
- 4. climb rate, and
- 5. altitude

#### WIND SPEED AND DIRECTION

- GLIDE RATIO TO GOAL
- DISTANCE TO EDGE OF TURNPOINT
- THERMAL ASSISTANT

#### My GOAL Page