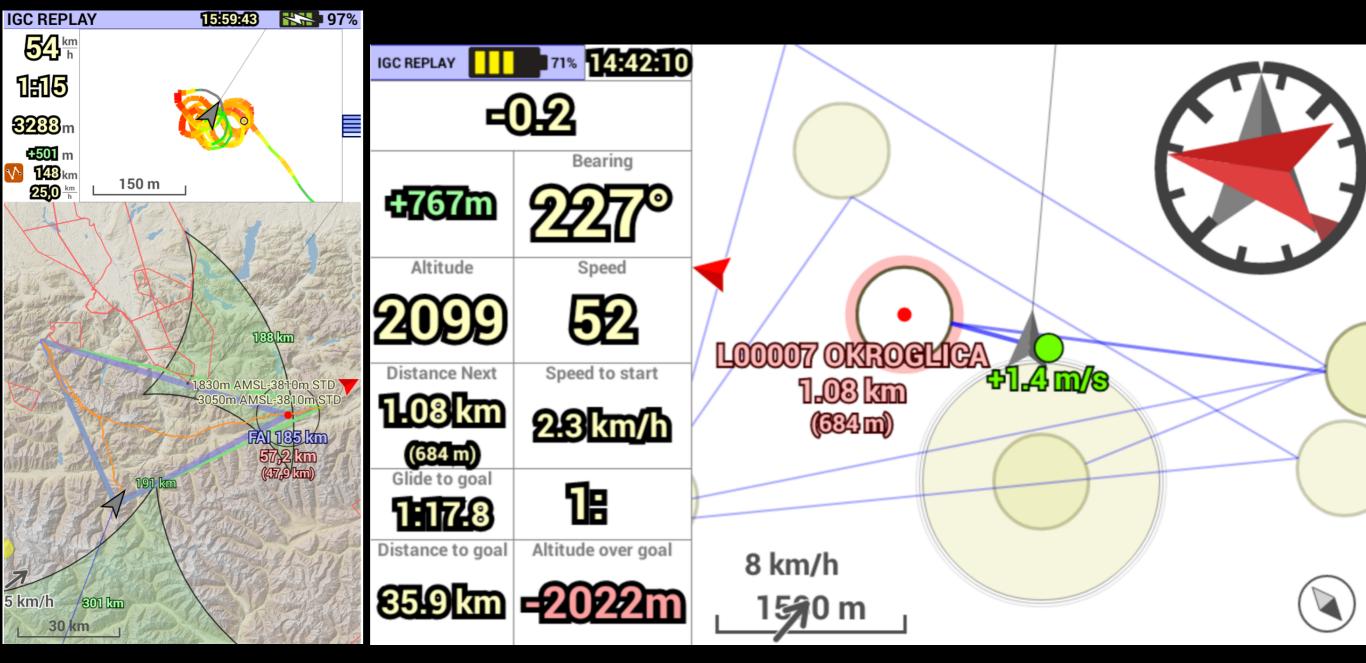

#### INSTRUMENTS

- RELIABLE
- EASY TO USE
- REDUNDANCY
- MOVING MAP
- MY DECK FLYMASTER LIVE, XC TRACK, XC TRACER

# FLYMASTER DISPLAY

<u>The five key pieces of information you really need and in order</u> <u>of importance are:</u>

- 1. An arrow to the next turn-point (competitions or other planned flights)
- 2. ground speed ("speed")
- 3. glide angle (or glide ratio or L/D)
- 4. climb rate, and
- 5. altitude

#### WIND SPEED AND DIRECTION

- GLIDE RATIO TO GOAL
- DISTANCE TO EDGE OF TURNPOINT
- THERMAL ASSISTANT

#### My GOAL Page

# MAPPING & VISUALISATION