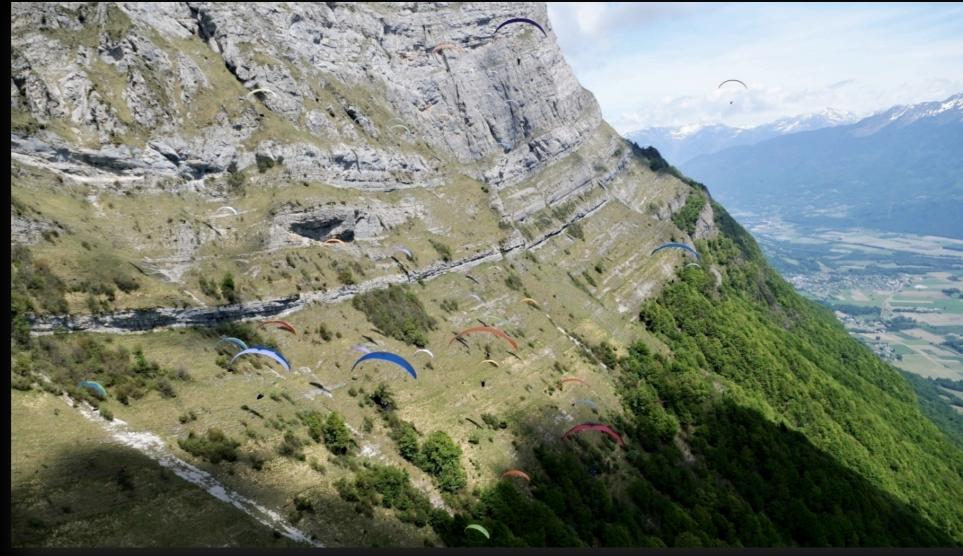

#### THE START

- Get in the air early
- Get high
- Get in position

#### PIMPING

3-4 wings 100m in-front,
 lower and spread out

- Brakes parked, arms folded
- NO DECISIONS
- Warning! Don't stay too much back