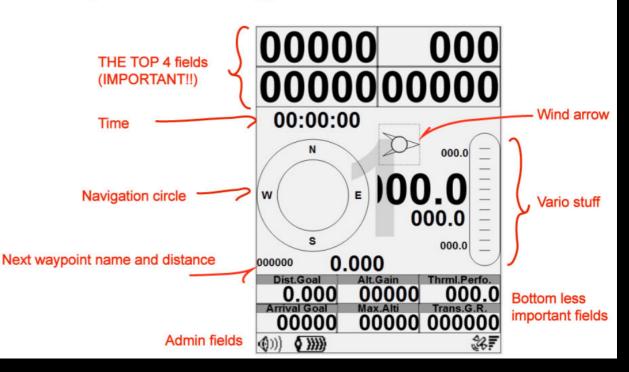

# FLYMASTER DISPLAY

<u>The five key pieces of information you really need and in order</u> <u>of importance are:</u>

- 1. An arrow to the next turn-point (competitions or other planned flights)
- 2. ground speed ("speed")
- 3. glide angle (or glide ratio or L/D)
- 4. climb rate, and
- 5. altitude

#### WIND SPEED AND DIRECTION

- GLIDE RATIO TO GOAL
- DISTANCE TO EDGE OF TURNPOINT
- THERMAL ASSISTANT